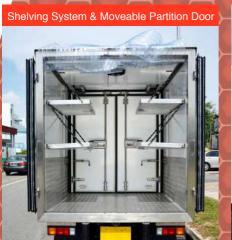

## **Foamed Polyurethane**

Movable Partitions for Multi-Temperature Delivery

Flexibility in Compartments for Heavy-Duty Aluminum Trucks

Our choice of insulation material is Polyurethane (PU). Polyurethane is a thermosetting material. In climates with higher temperatures, polyurethane is able to retain its mechanical properties and maintain its insulation performance – its minimum and maximum operating temperatures are -180°C to +120°C. At high temperatures, it does not melt and retains its plastic consistency.

High Quality Framework and Material (PU) – Less condensation

Internal Door Hander

Side Door Hinges

External Door Hander

Rear Door Hinges

Movable Partitions for Multi-temperature Delivery Flexibility in Compartments for Heavy-duty Aluminum Trucks

Moveable Partition

Manual Flip