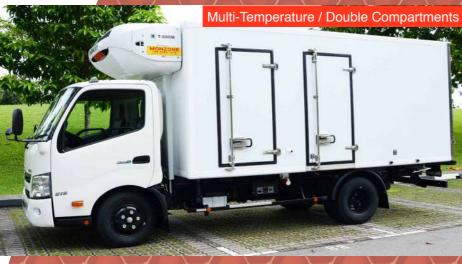

## **Foamed Polyurethane**

Movable Partitions for Multi-Temperature Delivery

Flexibility in Compartments for Heavy-Duty Aluminum Trucks

Our choice of insulation material is Polyurethane (PU). Polyurethane is a thermosetting material. In climates with higher temperatures, polyurethane is able to retain its mechanical properties and maintain its insulation performance – its minimum and maximum operating temperatures are -180°C to +120°C. At high temperatures, it does not melt and retains its plastic consistency.

High Quality Framework and Material (PU) – Less condensation

Internal Door Hander

Side Door Hinges

External Door Hander

Rear Door Hinges

Movable Partitions for Multi-temperature Delivery Flexibility in Compartments for Heavy-duty Aluminum Trucks