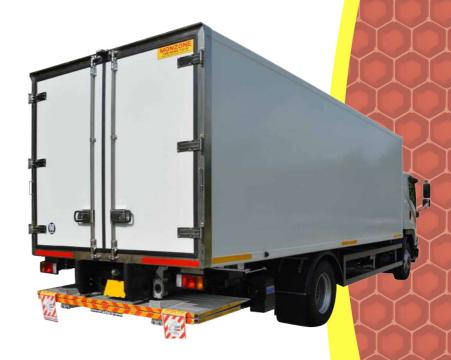

Delivery

Flexibility in Compartments for Heavy-Duty Aluminum Trucks

Our choice of insulation material is Polyurethane (PU). Polyurethane is a thermosetting material. In climates with higher temperatures, polyurethane is able to retain its mechanical properties and maintain its insulation performance – its minimum and maximum operating temperatures are -180°C to +120°C. At high temperatures, it does not melt and retains its plastic consistency.

Monzone's insulated panels are laminated with Fiberglass Reinforcement Panels (FRP), a strong, weather-resistant exterior surface capable of filtering Ultra Violet light. The interior wall of insulated panels are laminated with quality foodgrade FRP boards with high impact strength.



High Quality Framework and Material (PU) – Less condensation





Internal Door Hander



Side Door Hinges



External Door Hander



Rear Door Hinges

Movable Partitions for Multi-temperature Delivery Flexibility in Compartments for Heavy-duty Aluminum Trucks

Moveable Partition

Manual Flip



# **CONTAINER ACCESSORIES**





Aluminium Checker Plate Panel

Stainless Steel Corrugated Panel

Stainless Steel Checker Plate Panel

# **AFTER-SALES PARTS**



Thermo King Parts



Rear View Camera



**USB** Data Logger



**HMI** Controller



EC Twin-Centrifugal Blowers



EC Axial Fan



Reciprocating Compressor



Semi-Hermetic Reciprocating Compressor

# **ANTIBAC**

# Innovative Mano Silver Technology

Germany's innovative composite material for the industry. This fiber-reinforced plastic, which has a special nano silver surface, has an antibacterial