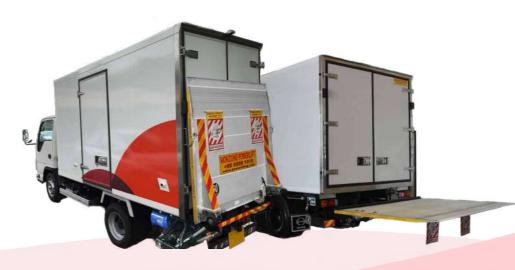

# **POWER TAIL LIFTS**

## **Single Fold Retractable Lifts**

950mm

750mm

## **Benefits of Caroil Elefantcar Taill Lift systems:**

- Reduction of maintenance costs
- Simplified "Plug & Play" wiring
- Strong resistance to water
- · Low number of parts in stock
- · Fast troubleshooting

- · Reduced possibility of short circuits
- No need for highly skilled personnel for repairs
- · No need for complex wiring diagrams
- · Ease of operations outside the workshop