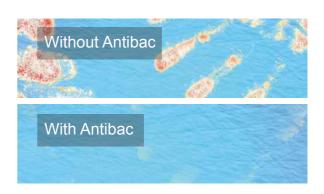

# **ANTIBAC**

# Innovative Mano Silver Technology

Germany's innovative composite material for the industry. This fiber-reinforced plastic, which has a special nano silver surface, has an antibacterial effect. Bacteria is eliminated within a few hours, thus an excellent choice for wall coatings in operating theaters as well as in other medical institutions.

#### Antibac...

- Kills over 99.9% of all bacteria within 24 hours.
- Remains in effect for 55 years, even under harsh conditions.
- · Safeguards against diseases.
- Uses heavy metals (Nano silver ions) that last for a long time, thus reducing the costs incurred in maintenance and disinfection.
- · Non-toxic and environmentally friendly.
- Available for all FRP products with gelcoating.

## **AntiBac Applications**

- Medical Sector
- Food Processing
- · Food Storage
- Food Transport
- Others

Effectiveness according to standards: JIS Z 2801, DIN EN ISO 22196, ASTM 2180, ASTM 2149