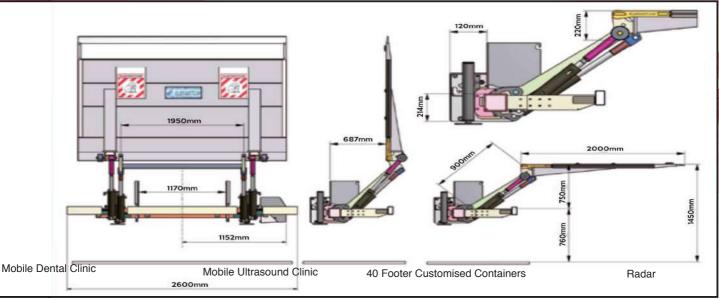

g
- · Food Storage
- Food Transport
- Others



Effectiveness according to standards: JIS Z 2801, DIN EN ISO 22196, ASTM 2180, ASTM 2149









# **POWER TAIL LIFTS**

## **Single Fold Retractable Lifts**





950mm



750mm



## **Benefits of Caroil Elefantcar Taill Lift systems:**

- Reduction of maintenance costs
- Simplified "Plug & Play" wiring
- Strong resistance to water
- · Low number of parts in stock
- · Fast troubleshooting

- · Reduced possibility of short circuits
- No need for highly skilled personnel for repairs
- · No need for complex wiring diagrams
- · Ease of operations outside the workshop



## **4-Cylinder Cantilever Lifts**

| Models   | Payload |
|----------|---------|
| EL1-800  | 800kg   |
| EL1-1700 | 1700kg  |
| EL1-2200 | 2200kg  |
| ELN-3000 | 3000kg  |





# We Lift Up

# MONZONE

# **OUR TRACK RECORD**



















# CLIENT TESTIMONIALS

"Monzone Air-Conditioning Pte Ltd is resourceful and innovative and is able to customise the construction of the MDCs to our needs and satisfaction..."

"During the construction process, where problems were identified, they were responsive and quick in proposing solutions."

"This ever-ready service provided by MONZONE is very essential for us because vehicles and refrigeration systems may breakdown at anytime and we know that MONZONE will be there for us regardless of which refrigerated systems we have purchased from previously."

- Dr Eu Oy Chu

- Mr Randy



33, 40400 Shah Alam, Selangor,

Malaysia

Tel: (603) 5103 1153

Fax: (603) 5121 1159

#### Johor Branch (Sales & Service)

No. 7 Jalan Indah