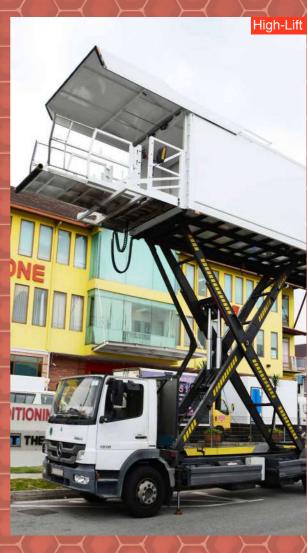

# **POWER TAIL LIFTS**

## **4-Cylinder Cantilever Lifts**

| Models   | Payload |
|----------|---------|
| EL1-800  | 800kg   |
| EL1-1700 | 1700kg  |
| EL1-2200 | 2200kg  |
| ELN-3000 | 3000kg  |