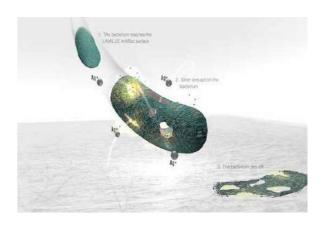

# **ANTIBAC**

# Innovative Mano Silver Technology

Germany's innovative composite material for the industry. This fiber-reinforced plastic, which has a special nano silver surface, has an antibacterial effect. Bacteria is eliminated within a few hours, thus an excellent choice for wall coatings in operating theaters as well as in other medical institutions.

#### Antibac...

- Kills over 99.9% of all bacteria within 24 hours.
- Remains in effect for 55 years, even under harsh conditions.
- · Safeguards against diseases.
- Uses heavy metals (Nano silver ions) that last for a long time, thus reducing the costs incurred in maintenance and disinfection.
- · Non-toxic and environmentally friendly.
- Available for all FRP products with gelcoating.