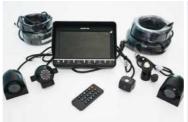

# **AFTER-SALES PARTS**

Thermo King Parts

Rear View Camera

**USB** Data Logger

**HMI** Controller

EC Twin-Centrifugal Blowers

EC Axial Fan

Reciprocating Compressor