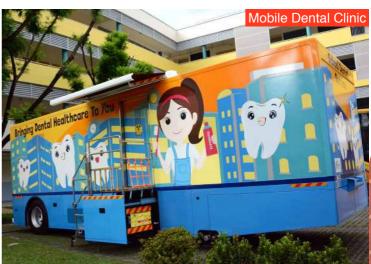

ness according to standards: JIS Z 2801, DIN EN ISO 22196, ASTM 2180, ASTM 2149









# **POWER TAIL LIFTS**

## **Single Fold Retractable Lifts**





950mm



750mm



## **Benefits of Caroil Elefantcar Taill Lift systems:**

- Reduction of maintenance costs
- Simplified "Plug & Play" wiring
- Strong resistance to water
- · Low number of parts in stock
- · Fast troubleshooting

- · Reduced possibility of short circuits
- No need for highly skilled personnel for repairs
- · No need for complex wiring diagrams
- · Ease of operations outside the workshop



## **4-Cylinder Cantilever Lifts**

| Models   | Payload |
|----------|---------|
| EL1-800  | 800kg   |
| EL1-1700 | 1700kg  |
| EL1-2200 | 2200kg  |
| ELN-3000 | 3000kg  |





# We Lift Up

# MONZONE

# **OUR TRACK RECORD**



















# CLIENT TESTIMONIALS

"Monzone Air-Conditioning Pte Ltd is resourceful and innovative and is able to customise the construction of the MDCs to our needs and satisfaction..."

"During the construction process, where problems were identified, they were responsive and quick in proposing solutions."

"This ever-ready service provided by MONZONE is very essential for us because vehicles and refrigeration systems may breakdown at anytime and we know that MONZONE will be there for us regardless of which refrigerated systems we have purchased from previously."

- Dr Eu Oy Chu

- Mr Randy



33, 40400 Shah Alam, Selangor,

Malaysia

Tel: (603) 5103 1153

Fax: (603) 5121 1159

#### Johor Branch (Sales & Service)

No. 7 Jalan Indah Gemilang 1,

81800 Ulu Tiram Johor Bahru,

Malaysia

Tel