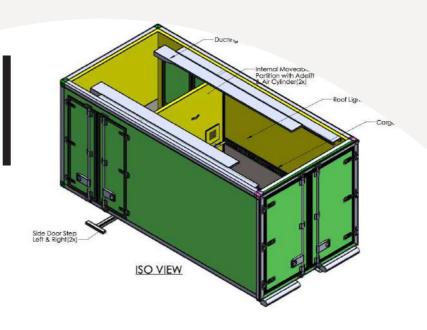

# **CONTAINERS & BUILD**

## Internal Features

## **Foamed Polyurethane**

Movable Partitions for Multi-Temperature Delivery

Flexibility in Compartments for Heavy-Duty Aluminum Trucks

Our choice of insulation material is Polyurethane (PU). Polyurethane is a thermosetting material. In climates with higher temperatures, polyurethane is able to retain its mechanical properties and maintain its insulation performance – its minimum and maximum operating temperatures are -180°C to +120°C. At high temperatures, it does not melt and retains its plastic consistency.

High Quality Framework and Material (PU) – Less condensation

Internal Door Hander

Side Door Hinges

External Door Hander

Rear Door Hinges

Movable Partitions for Multi-temperature Delivery Flexibility in Compartments for Heavy-duty Aluminum Trucks

Moveable Partition

Manual Flip