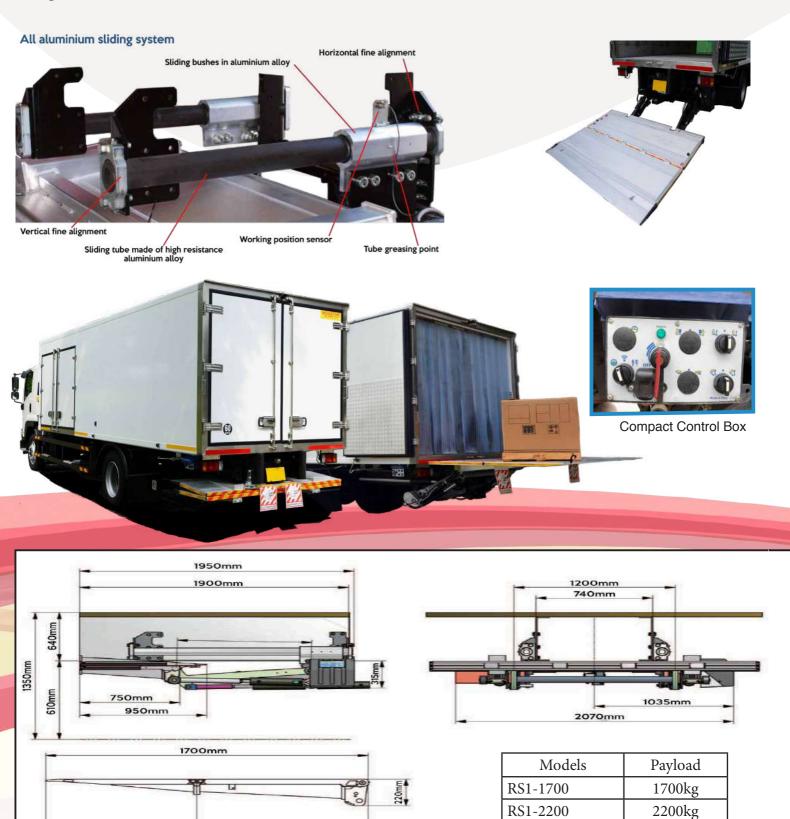

# **POWER TAIL LIFTS**

## **Single Fold Retractable Lifts**

950mm

750mm

## **Benefits of Caroil Elefantcar Taill Lift systems:**

- Reduction of maintenance costs
- Simplified "Plug & Play" wiring
- Strong resistance to water
- · Low number of parts in stock
- · Fast troubleshooting

- · Reduced possibility of short circuits
- No need for highly skilled personnel for repairs
- · No need for complex wiring diagrams
- · Ease of operations outside the workshop