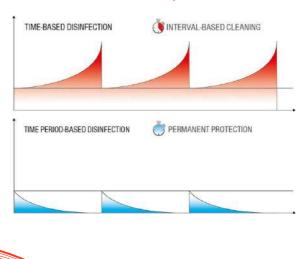

#### Antibac...

- Kills over 99.9% of all bacteria within 24 hours.
- Remains in effect for 55 years, even under harsh conditions.
- · Safeguards against diseases.
- Uses heavy metals (Nano silver ions) that last for a long time, thus reducing the costs incurred in maintenance and disinfection.
- · Non-toxic and environmentally friendly.
- Available for all FRP products with gelcoating.

## **AntiBac Applications**

- Medical Sector
- Food Processing
- · Food Storage
- Food Transport
- Others

Effectiveness according to standards: JIS Z 2801, DIN EN ISO 22196, ASTM 2180, ASTM 2149